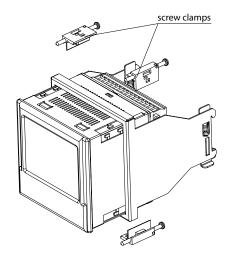

### FIXING

Fig.3. Fixing the sest on the DIN rail TS35

Export department: English: +48 68 32 95 302 / 321 / 276 / 386 / 233 Russian: +48 68 32 95 321 Fax: +48 68 32 95 40 91 e-mail: export@lumel.com.pl

LUMEL S.A. ul. Sulechowska 1 65-022 Zielona Góra POLAND