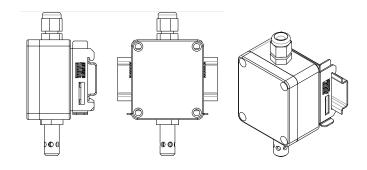

## VIEW AND DIMENSIONS OF THE ADPATER DEDICATED FOR P18 TRANSDUCERS

Fig.5 View and dimensions of the adpater dedicated for P18 transducers

## FIXING OF ADAPTER DEDICATED FOR P18 TRANSDUCERS

Fig.6 Fixing of adapter for transducers P18.