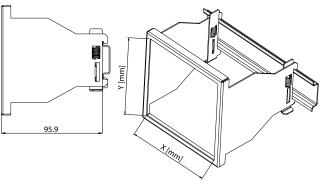

## VIEW AND DIMENSIONS OF THE ADPATER

Fig 1. View of the ATS mount on the DIN rail TS35.