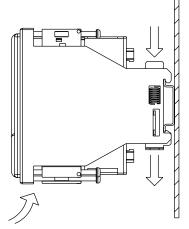

#### **DISASSEMBLY**

ATS adapter holder design allows for easy disassembly of the set. In order to do this, simultaneously press the two protruding parts (at the top or bottom of the holder) and by pivoting the set remove it from the rail (Figure 4).

Fig.4 Disassembly of the set.