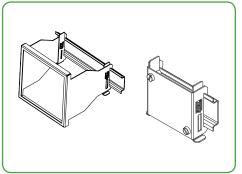

# **ADAPTER ATS** FOR DIN RAIL TS35

- Designed for mounting of panel instruments on the DIN rail TS35 or transducers of P18X series for DIN rail TS35.
- Easy and quick assembly and disassembly of adapter.
- Construction is made of galvanized steel.
- Available for the products in the dimensions of: 96 x 96 mm,

## ADAPTER SET

The set is composed of:

- adapter ATS ......1 pc
- user's manual......1 pc