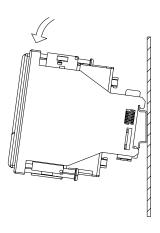

#### **DISASSEMBLY**

ATS adapter holder design allows for easy disassembly of the set. In order to do this, simultaneously press the two protruding parts (at the top or bottom of the holder) and by pivoting the set remove it from the rail (Figure 4).

Fig.4 Disassembly of the set.