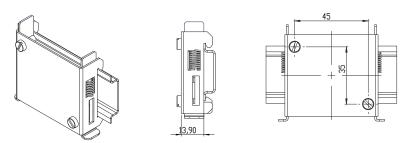

## VIEW AND DIMENSIONS OF THE ADPATER

Fig 1. View of the ATS mount on the DIN rail TS35.